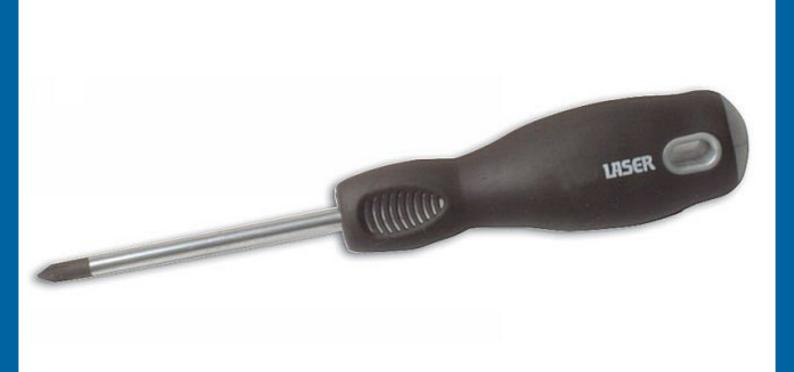

## PzDrive Screwdriver Pz1 x 75mm

Professional PzDrive tip screwdriver, packed loose for use with Laser counter display stand (Part No. 1165).

## **Additional Information**

- PzDrive Pz1 x 75mm long.
- Cushioned ergonomic handles with pressure thumb point.
- Magnetic tip for easier fixing.
- Black tip for contrast between screw & tip.
- Blade manufactured from satin finish chrome vanadium.